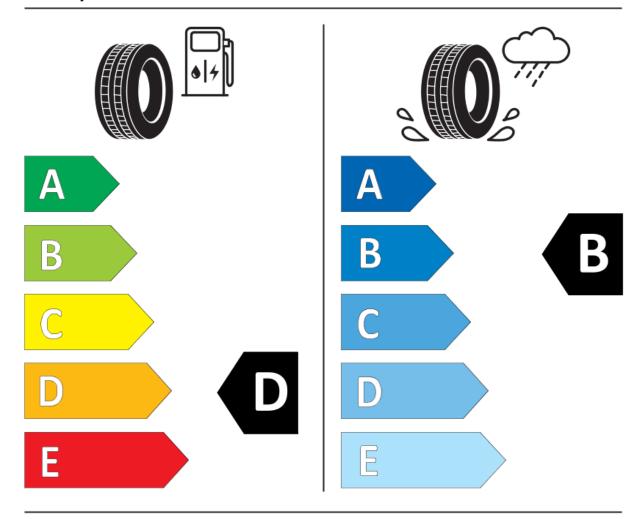

## **Product Information Sheet**

Delegated Regulation (EU) 2020/740

| Supplier name or trademark           | Vredestein    |
|--------------------------------------|---------------|
| Commercial name or trade designation | Quatrac Pro   |
| Tyre type identifier                 | 8714692347283 |
| Tyre size designation                | 225/40 R 18   |
| Load-capacity index                  | 92            |
| Speed category symbol                | V             |
| Fuel efficiency class                | D             |
| Wet grip class                       | В             |
| External rolling noise class         | В             |
| External rolling noise value         | 71 dB         |
| Severe snow tyre                     | Yes           |
| Ice tyre                             | No            |
| Date of start of production          | 08/19         |
| Date of end of production            | -             |
| Load version                         | XL            |
|                                      |               |