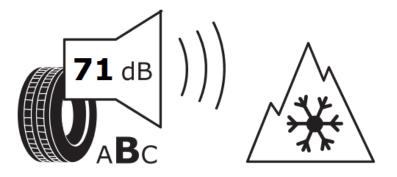

## **Product Information Sheet**

Delegated Regulation (EU) 2020/740

| Supplier name or trademark           | Vredestein    |
|--------------------------------------|---------------|
| Commercial name or trade designation | Quatrac Pro   |
| Tyre type identifier                 | 8714692347283 |
| Tyre size designation                | 225/40 R 18   |
| Load-capacity index                  | 92            |
| Speed category symbol                | V             |
| Fuel efficiency class                | D             |
| Wet grip class                       | В             |
| External rolling noise class         | В             |
| External rolling noise value         | 71 dB         |
| Severe snow tyre                     | Yes           |
| Ice tyre                             | No            |
| Date of start of production          | 08/19         |
| Date of end of production            | -             |
| Load version                         | XL            |
|                                      |               |