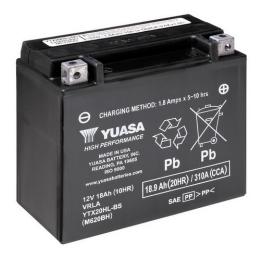

#### Yuasa YTX20HL-BS - High Performance Maintenance Free Battery

| i chiormanee       |        |
|--------------------|--------|
| Voltage            | 12V    |
| Capacity (10-hour) | 18Ah   |
| Capacity (20-hour) | 18.9Ah |
| CCA @ -18°C        | 310A   |
|                    |        |

#### **Dimensions (±2mm)**

Performance

| Length | 175mm |
|--------|-------|
| Width  | 87mm  |
| Height | 155mm |

#### Weights & Measures

Mean Weight with Acid6.3kgAcid Volume0.93l